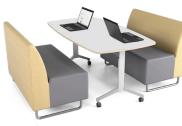

#### The Hybrid / Upper Elementary \$10K

The Hybrid / Upper Elementary Footprint: 350 sq. ft. (minimum space required)

**4 x Collaborative Collective Quarter Tables (Small)** Highly reconfigurable. Small

#### The Hybrid / Middle School \$10K

The Hybrid / Middle School Footprint: 220 sq. ft. (minimum space required)

#### 2 x Scofa Booth Collection SCB01

Student favorite! Designed for group and collaborative learning. Reconfigurable. Foldable, writable tables double as mobile whiteboard.