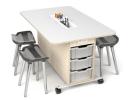

#### 2 x RockerOtt.10 Seats Learners can rock, perch, sit or leanand all positions in-between on this classroom rock star. New angle offers additional spine and core support.

Scofa Booth Collection SCB01 Student favorite! Designed for group and collaborative learning. Reconfigurable. Foldable, writable table doubles as mobile whiteboard

WorkPad Caddy with WorkPads Learners of all ages adore the floor. Award-winning WorkPads(10) are a floor seat, lap desk, backrest and more. Store in mobile caddy.