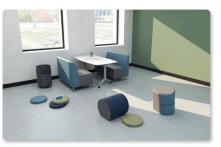

#### The Hybrid / Lower Elementary \$10K

The Hybrid / Lower Elementary Footprint: 350 sq. ft. (minimum space required)

#### SunshineOnACloudieDay **Jnr Collection**

Even the most reluctant collaborators gather at this award-winning, writable table with RockerOtt seating.

#### TeMakr.02

Our newest hands-on learning hero! Mobile makerspace table packed with storage, power, and our popular STEAMspace Stools.

#### PebbleTree Low Collection with WorkPad Caddy

Learners adore the floor. Perfect combo-our favorite writable table & our award-winning WorkPad Caddy with WorkPads(10) that serve as a floor seat, lap desk, backrest and more!

#### Genga Collection GC03

Gives learners endless ways to create their own space. Encourages creativity and critical thinking skills.

#### **CrashPod Cushion (Small)**

A space anywhere for reflective or individual learning – with a noiseless foam filling that will never lose its shape.