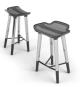

#### 2 x STEAMspace Stools

Popular wide-base stools provide extra comfort & encourage learners to engage their core.

Lets learners go from group collaboration, to paired working, to individual study in seconds. Includes our RockerOtt.10 seating.