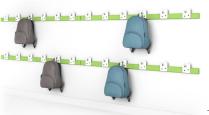

#### 8 x BagGrab Hooks Flush to the wall, our

unique space-saving storage solution has writable hooks for names or messages!

never lose its shape.

#### 8 x BagGrab Hooks

Flush to the wall, our unique spacesaving storage solution has writable hooks for names or messages!