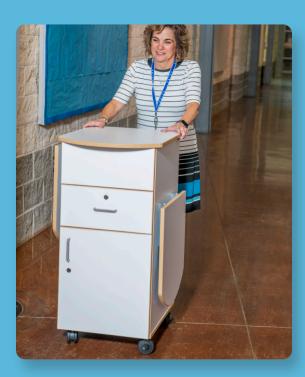

#### Scaddie Mobile Desk

An educator's best friend. Stand, sit, store and lock your things in this spacesaving mobile desk.

#### Scaddie Mobile Desk

The ultimate desk for the transformational educator! Ideal for agile 360-degree learning environments.

- Space saving-Gives you more learning space!
- Foldable sitting and standing height surfaces.
- · Lockable drawers; large drawer doubles as file cabinet.
- Mobile- Perfect for educators on the go!