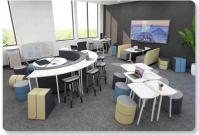

#### The All-In / Middle School \$25K

The All-In / Middle School Footprint: 560 sq. ft. (minimum space required)

#### SeedPod Collection (Small)

Highly reconfigurable. Lets learners go from small group collaboration to pair work, to individual study in seconds.

#### 2 x Scofa Booth Collection SCB01

Student favorite! Designed for group and collaborative learning. Reconfigurable. Foldable, writable tables double as mobile whiteboard.

#### PebbleTree High Collection with NorvaBoards

A standing space offers choice! NorvaBoard's subtle movement releases energy & boosts brain function.

#### 2 x STEAMspace Stools

Popular wide-base stools provide extra comfort & encourage learners to engage their core.

Lets learners go from group collaboration, to paired working, to individual study in seconds. Includes our RockerOtt.10 seating.

2 x Fablio.o4

#### WorkPad Caddy with WorkPads

Award-winning WorkPads (10) are a floor seat, lap desk, backrest and more. Store in mobile caddy.

#### Scaddie Mobile Desk An educator's best friend.

Stand, sit, store and lock your things in this space-saving mobile desk.

#### Store & Draw Shelves (16)

A workhorse on wheels! Bag storage & more. Entire back is a huge whiteboard.

Flush to the wall, these are truly a safer storage solution. Writable hooks for names or messages!