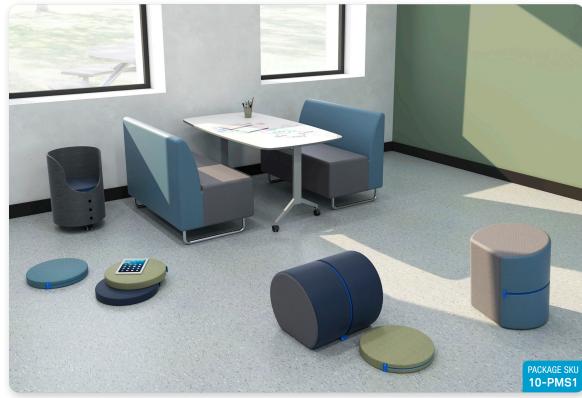

#### 12 NorvaNivel Classroom Packages to choose from!

We've curated three settings for every learning level and budget: Lower Elementary / Upper Elementary / Middle School / High School

#### The All-In

- For the educator who's ready for a completely agile learning space in every way.
- Accommodates 26-30 learners.
- Packages are \$25,000.\*

#### The All-In / Lower Elementary \$25K

The All-In / Lower Elementary Footprint: 560 sq. ft. (minimum space required)