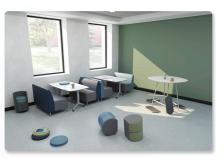

#### The Hybrid / Upper Elementary \$10K

The Hybrid / Upper Elementary Footprint: 350 sq. ft. (minimum space required)

**4 x Collaborative Collective Quarter Tables (Small)** Highly reconfigurable. Small

Genga GC01 Collection

Gives learners endless ways to create their own space. Encourages creativity and critical thinking skills.

4 x RockerOtts Classroom rock star! Learners can rock, perch, sit or leanallowing natural body movement & learner choice.

WorkPad Caddy

with WorkPads

Learners of all ages adore the floor.

Award-winning WorkPads(10) are

a floor seat, lap desk, backrest and

more. Store in mobile caddy.

4 x SeedPods With limitless ways to use them, these ottomans work double-time no matter

how you flip them!

CrashPod Cushion (Small)

A space anywhere for reflective or individual learning – with a noiseless foam filling that will never lose its shape.

Foldable Table Storable, foldable table and mobile

whiteboard in award-winning Cloudie Shape. Collaboration has never been more inviting.

2 x NorvaBoards

Standing or sitting, a NorvaBoard gets a learner's attention. Subtle movement releases energy & boosts brain function. Great as a lap desk too!

Choose from our graphic board (4 colors) or NorvaBoard.LE Art Board!