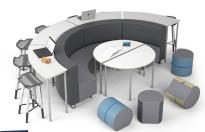

#### PebbleTree Low Collection with WorkPad Caddy

Learners adore the floor. Perfect combo-our favorite writable table & our award-winning WorkPad Caddy with WorkPads(10) that serve as a floor seat, lap desk, backrest and more!

#### 4 x RockerOtts

Classroom rock star! Learners can rock, perch, sit or leanallowing natural body movement & learner choice.

#### **Genga Collection GC01**

Gives learners endless ways to create their own space. Encourages creativity and critical thinking skills.