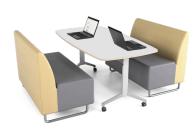

#### 2 x Scofa Booth Collection SCB01

Student favorite! Designed for group and collaborative learning. Reconfigurable. Foldable, writable tables double as mobile whiteboard.