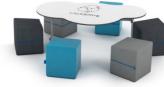

#### The Start / Middle School \$5K

The Start / Middle School Footprint: 180 sq. ft. (minimum space required)

#### 2 x RockerOtt.10 Seats Learners can rock, perch, sit or leanand all positions in-between on this classroom rock star. New angle offers additional spine and core support.

Scofa Booth Collection SCB01 Student favorite! Designed for group and collaborative learning. Reconfigurable. Foldable, writable table doubles as mobile whiteboard

WorkPad Caddy with WorkPads Learners of all ages adore the floor. Award-winning WorkPads(10) are a floor seat, lap desk, backrest and more. Store in mobile caddy.