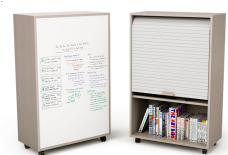

#### **Scaddie Mobile Storage** & Whiteboard Unit Teacher favorite. Ample storage

with lockable roll-front door & large whiteboard back.

#### Scaddie Mobile Storage & Whiteboard Unit

Teacher favorite. Ample storage with lockable roll-front door & large whiteboard back.

Scaddie Mobile Storage & Whiteboard Unit

Teacher favorite. Ample storage with lockable roll-front door & large whiteboard back.

For educators who think best on their feet. Subtle movement releases energy & boosts won't lock, & takes the pressure off feet.