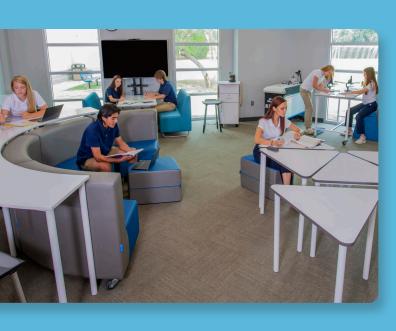

# High School Classroom Packages

They're making plans, and their future success demands the transversal skills to be critical thinkers, collaborators, innovators, and problem solvers. Guiding them to be global citizens who can continuously evolve into lifelong learners and leaders.

#### The All-In / High School \$25K

The Start / High Elementary Footprint: 520 sq. ft. (minimum space required)

#### NEW Conclave NCG04 Collection

Powerhouse Collection! Dynamic and limitlessly reconfigurable-lets 16 Learners go from group collaboration, to paired working, to individual study in seconds.