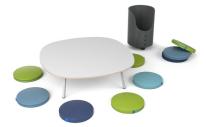

#### PebbleTree Low Collection with WorkPad Caddy

Learners adore the floor. Perfect combo-our favorite writable table & our award-winning WorkPad Caddy with WorkPads(10) that serve as a floor seat, lap desk, backrest and more!

#### 4 x RockerOtts

Classroom rock star! Learners can rock, perch, sit or leanallowing natural body movement & learner choice.

#### **Genga Collection GC01**

Gives learners endless ways to create their own space. Encourages creativity and critical thinking skills.