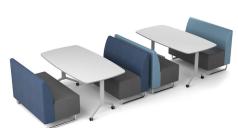

#### 2 x Scofa Booth Collection SCB01

Student favorite! Designed for group and collaborative learning. Reconfigurable. Foldable, writable tables double as mobile whiteboard.