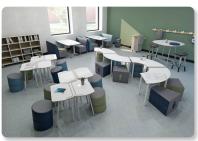

#### The Hybrid / Middle School \$10K

The Hybrid / Middle School Footprint: 220 sq. ft. (minimum space required)

#### 2 x Scofa Booth Collection SCB01

Student favorite! Designed for group and collaborative learning. Reconfigurable. Foldable, writable tables double as mobile whiteboard.

#### **WorkPad Caddy** with WorkPads

Learners of all ages adore the floor. Award-winning WorkPads (10) are a floor seat, lap desk, backrest and more. Store in mobile caddy.

#### 2 x RockerOtt.10 Seats

Learners can rock, perch, sit or leanand all positions in-between on this classroom rock star. New angle offers additional spine and core support.

#### PebbleTree High Collection with NorvaBoards

A standing space offers choice and agency! NorvaBoard's subtle movement boosts brain function – releasing energy and increasing focus.