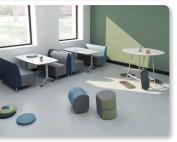

#### The Hybrid / High School \$10K

The Hybrid / High Elementary Footprint: 270 sq. ft. (minimum space required)

#### 2 x RockerOtt.10 Seats

Learners can rock, perch, sit or leanand all positions in-between on this classroom rock star. New angle offers additional spine and core support.

Scofa Booth Collection SCB01

Student favorite! Designed for group and collaborative learning. Reconfigurable. Foldable, writable table doubles as mobile whiteboard.

#### 4 x SeedPod Ottomans

With limitless ways to use them, these ottomans work double-time no matter how you flip them!

PebbleTree Foldable Table & Mobile Whiteboard

Go from brainstorming and discussion to a presentation in seconds. Mobile, foldable, storable.

#### PebbleTree High Collection with NorvaBoards

A standing space offers choice and agency! NorvaBoard's subtle movement boosts brain function-releasing energy and increasing focus.