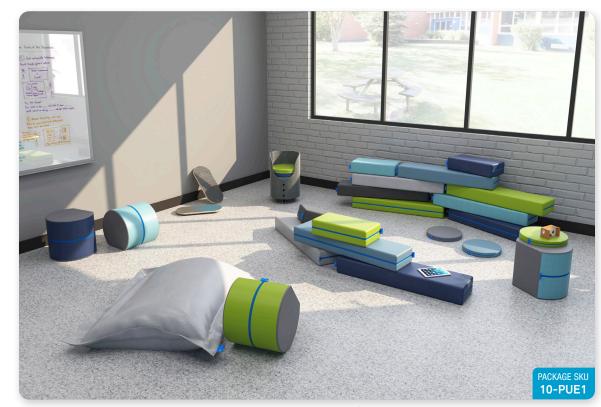

#### The All-In / Lower Elementary \$25K

The All-In / Lower Elementary Footprint: 560 sq. ft. (minimum space required)

#### SeedPod Collection (Small)

Highly reconfigurable. Lets learners go from small group collaboration to pair work, to individual study in seconds.

#### **Upholstered Caddy (8-Tub)**

Mobile seating and storage all in one with whiteboard back!