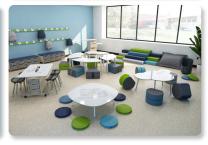

#### The All-In / Lower Elementary \$25K

The All-In / Lower Elementary Footprint: 560 sq. ft. (minimum space required)

#### TeMakr.02

Our newest hands-on learning hero! Mobile makerspace table packed with storage, power, and our popular STEAMspace Stools.

#### SunshineOnACloudieDay **Jnr Collection**

Even the most reluctant collaborators gather at this award-winning writable table with RockerOtt seating.

#### PebbleTree Low Collection with WorkPad Caddy

Learners adore the floor. Favorite writable table with award-winning WorkPads (10) and WorkPad Caddy.

#### Scaddie Mobile Desk

An educator's best friend. Stand, sit, store and lock your things in this spacesaving mobile desk.

#### SeedPod Collection (Small)

Highly reconfigurable. Lets learners go from small group collaboration to pair work, to individual study in seconds.

#### SeedPod Swivel Seat Seat swivels 360 degrees

so educators can make themselves accessible to every learner.

#### Genga Collection GC03 Gives learners endless ways to

create their own space.

#### **Upholstered Caddy (8-Tub)**

Mobile seating and storage all in one with whiteboard back!

#### CrashPod Cushion (Small)

A space anywhere for reflective or individual learning – with a noiseless foam filling that will

#### 8 x BagGrab Hooks Flush to the wall, our

unique space-saving storage solution has writable hooks for names or messages!

never lose its shape.

#### **Scaddie Mobile Storage** & Whiteboard Unit Teacher favorite. Ample storage

with lockable roll-front door & large whiteboard back.