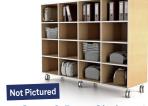

#### Store & Draw Shelves (16)

A workhorse on wheels! Bag storage & more. Entire back is a huge whiteboard.

Flush to the wall, these are truly a safer storage solution. Writable hooks for names or messages!

#### Store & Draw Shelves 16

A workhorse on wheels! Bag storage & more. Entire back is a huge whiteboard.