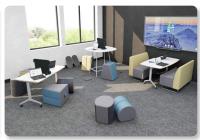

# Modern Educator Packages

Today's world is changing exponentially fast, as is the way we teach. Nothing moves us more than creating multi-functional solutions that empower educators.

#### Educator I Package \$3K

Educator I Footprint: 35 sq. ft. (minimum space required)

#### Scaddie Mobile Desk

The ultimate desk for the transformational educator! Ideal for agile 360-degree learning environments.

- Space saving-Gives you more learning space!
- Foldable sitting and standing height surfaces.
- · Lockable drawers; large drawer doubles as file cabinet.
- Mobile- Perfect for educators on the go!

#### **SeedPod Ottoman**

With limitless ways to use them, these ottomans work double-time no matter how you flip them!

#### **NorvaBoard**

For educators who think best on their feet. Subtle movement releases energy & boosts brain function- also ensures knees won't lock, & takes the pressure off feet. Great as a lap desk, too!