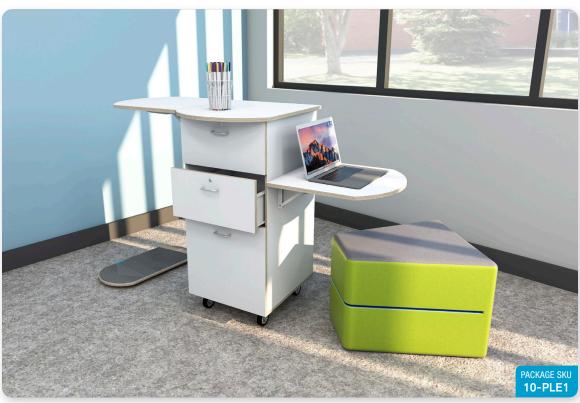

#### Modern Educator Packages I & II

- Designed for the agile, 360-degree learning environment.
- Both packages include the adored Scaddie Mobile Desk!
- Packages range from \$3,000-\$5000.\*
- Note: the Scaddie Mobile Desk is included in our All-In Packages.

#### Scaddie Mobile Desk

An educator's best friend. Stand, sit, store and lock your things in this spacesaving mobile desk.

#### Scaddie Mobile Desk

The ultimate desk for the transformational educator! Ideal for agile 360-degree learning environments.

- Space saving-Gives you more learning space!
- Foldable sitting and standing height surfaces.
- · Lockable drawers; large drawer doubles as file cabinet.
- Mobile- Perfect for educators on the go!

#### Scaddie Mobile Desk

The ultimate desk for the transformational educator! Ideal for agile 360-degree learning environments.

- Space saving-Gives you more learning space! • Foldable sitting and standing height surfaces.
- · Lockable drawers; large drawer doubles as file cabinet.
- · Mobile- Perfect for educators on the go!