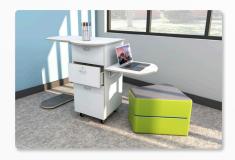

#### Educator I Package \$3K

Educator I Footprint: 35 sq. ft. (minimum space required)

#### Scaddie Mobile Desk

The ultimate desk for the transformational educator! Ideal for agile 360-degree learning environments.

- Space saving-Gives you more learning space!
- Foldable sitting and standing height surfaces.
- · Lockable drawers; large drawer doubles as file cabinet.
- Mobile- Perfect for educators on the go!

#### **SeedPod Ottoman**

With limitless ways to use them, these ottomans work double-time no matter how you flip them!

#### **NorvaBoard**

For educators who think best on their feet. Subtle movement releases energy & boosts brain function- also ensures knees won't lock, & takes the pressure off feet. Great as a lap desk, too!

Choose from our standard Graphic Board (4 colors) or NorvaBoard.LE Art Board!