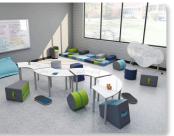

#### The All-In / Lower Elementary \$25K

The All-In / Lower Elementary Footprint: 560 sq. ft. (minimum space required)

#### TeMakr.02

Our newest hands-on learning hero! Mobile makerspace table packed with storage, power, and our popular STEAMspace Stools.

#### SunshineOnACloudieDay **Jnr Collection**

Even the most reluctant collaborators gather at this award-winning writable table with RockerOtt seating.

#### PebbleTree Low Collection with WorkPad Caddy

Learners adore the floor. Favorite writable table with award-winning WorkPads (10) and WorkPad Caddy.

#### Scaddie Mobile Desk

An educator's best friend. Stand, sit, store and lock your things in this spacesaving mobile desk.

#### SeedPod Collection (Small)

Highly reconfigurable. Lets learners go from small group collaboration to pair work, to individual study in seconds.

#### SeedPod Swivel Seat Seat swivels 360 degrees

so educators can make themselves accessible to every learner.

#### Genga Collection GC03 Gives learners endless ways to

create their own space.

#### **Upholstered Caddy (8-Tub)**

Mobile seating and storage all in one with whiteboard back!

#### CrashPod Cushion (Small)

A space anywhere for reflective or individual learning – with a noiseless foam filling that will

#### 8 x BagGrab Hooks Flush to the wall, our

unique space-saving storage solution has writable hooks for names or messages!

never lose its shape.

#### **Scaddie Mobile Storage** & Whiteboard Unit Teacher favorite. Ample storage

with lockable roll-front door & large whiteboard back.