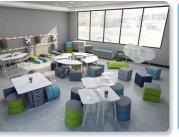

#### The All-In / Middle School \$25K

The All-In / Middle School Footprint: 560 sq. ft. (minimum space required)

#### SeedPod Collection (Small)

Highly reconfigurable. Lets learners go from small group collaboration to pair work, to individual study in seconds.

#### 2 x Scofa Booth Collection SCB01

Student favorite! Designed for group and collaborative learning. Reconfigurable. Foldable, writable tables double as mobile whiteboard.

#### PebbleTree High Collection with NorvaBoards

A standing space offers choice! NorvaBoard's subtle movement releases energy & boosts brain function.

#### 2 x STEAMspace Stools

Popular wide-base stools provide extra comfort & encourage learners to engage their core.

Lets learners go from group collaboration, to paired working, to individual study in seconds. Includes our RockerOtt.10 seating.

2 x Fablio.o4

#### WorkPad Caddy with WorkPads

Award-winning WorkPads (10) are a floor seat, lap desk, backrest and more. Store in mobile caddy.

#### Scaddie Mobile Desk An educator's best friend.

Stand, sit, store and lock your things in this space-saving mobile desk.

#### Store & Draw Shelves (16)

A workhorse on wheels! Bag storage & more. Entire back is a huge whiteboard.

Flush to the wall, these are truly a safer storage solution. Writable hooks for names or messages!