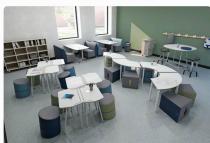

#### The All-In / Middle School \$25K

The All-In / Middle School Footprint: 560 sq. ft. (minimum space required)

#### SeedPod Collection (Small)

Highly reconfigurable. Lets learners go from small group collaboration to pair work, to individual study in seconds.

#### 2 x Scofa Booth Collection SCB01

Student favorite! Designed for group and collaborative learning. Reconfigurable. Foldable, writable tables double as mobile whiteboard.

#### PebbleTree High Collection with NorvaBoards

A standing space offers choice! NorvaBoard's subtle movement releases energy & boosts brain function.

#### 2 x STEAMspace Stools

Popular wide-base stools provide extra comfort & encourage learners to engage their core.

Lets learners go from group collaboration, to paired working, to individual study in seconds. Includes our RockerOtt.10 seating.

2 x Fablio.o4

#### WorkPad Caddy with WorkPads

Award-winning WorkPads (10) are a floor seat, lap desk, backrest and more. Store in mobile caddy.

#### Scaddie Mobile Desk An educator's best friend.

Stand, sit, store and lock your things in this space-saving mobile desk.

#### Store & Draw Shelves (16)

A workhorse on wheels! Bag storage & more. Entire back is a huge whiteboard.

Flush to the wall, these are truly a safer storage solution. Writable hooks for names or messages!