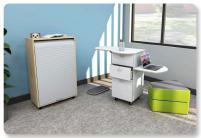

#### Educator I Package \$3K

Educator I Footprint: 35 sq. ft. (minimum space required)

#### Scaddie Mobile Desk

The ultimate desk for the transformational educator! Ideal for agile 360-degree learning environments.

- Space saving-Gives you more learning space!
- Foldable sitting and standing height surfaces.
- · Lockable drawers; large drawer doubles as file cabinet.
- Mobile- Perfect for educators on the go!

#### **SeedPod Ottoman**

With limitless ways to use them, these ottomans work double-time no matter how you flip them!

#### **NorvaBoard**

For educators who think best on their feet. Subtle movement releases energy & boosts brain function- also ensures knees won't lock, & takes the pressure off feet. Great as a lap desk, too!

Choose from our standard Graphic Board (4 colors) or NorvaBoard.LE Art Board!