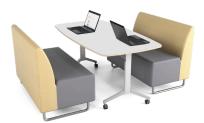

#### The Hybrid / Upper Elementary \$10K

The Hybrid / Upper Elementary Footprint: 350 sq. ft. (minimum space required)

**4 x Collaborative Collective Quarter Tables (Small)** Highly reconfigurable. Small

Genga GC01 Collection

Gives learners endless ways to create their own space. Encourages creativity and critical thinking skills.

4 x RockerOtts Classroom rock star! Learners can rock, perch, sit or leanallowing natural body movement & learner choice.

WorkPad Caddy

with WorkPads

Learners of all ages adore the floor.

Award-winning WorkPads(10) are

a floor seat, lap desk, backrest and

more. Store in mobile caddy.

4 x SeedPods With limitless ways to use them, these ottomans work double-time no matter

how you flip them!

CrashPod Cushion (Small)

A space anywhere for reflective or individual learning – with a noiseless foam filling that will never lose its shape.

Foldable Table Storable, foldable table and mobile

whiteboard in award-winning Cloudie Shape. Collaboration has never been more inviting.

2 x NorvaBoards

Standing or sitting, a NorvaBoard gets a learner's attention. Subtle movement releases energy & boosts brain function. Great as a lap desk too!

Choose from our graphic board (4 colors) or NorvaBoard.LE Art Board!