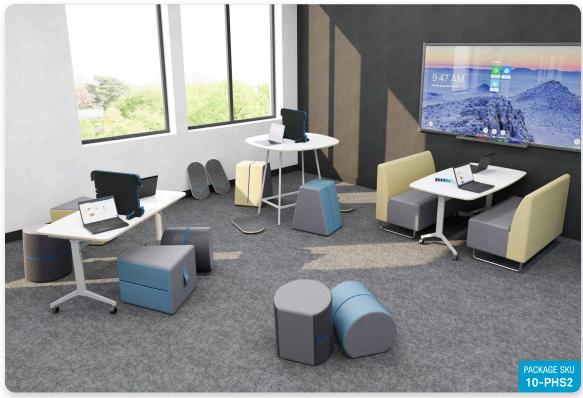

#### The All-In / Middle School \$25K

The All-In / Middle School Footprint: 560 sq. ft. (minimum space required)

#### SeedPod Collection (Small)

Highly reconfigurable. Lets learners go from small group collaboration to pair work, to individual study in seconds.

#### 2 x Scofa Booth Collection SCB01

Student favorite! Designed for group and collaborative learning. Reconfigurable. Foldable, writable tables double as mobile whiteboard.

#### PebbleTree High Collection with NorvaBoards

A standing space offers choice! NorvaBoard's subtle movement releases energy & boosts brain function.

#### 2 x STEAMspace Stools

Popular wide-base stools provide extra comfort & encourage learners to engage their core.

Lets learners go from group collaboration, to paired working, to individual study in seconds. Includes our RockerOtt.10 seating.

2 x Fablio.o4

#### WorkPad Caddy with WorkPads

Award-winning WorkPads (10) are a floor seat, lap desk, backrest and more. Store in mobile caddy.

#### Scaddie Mobile Desk An educator's best friend.

Stand, sit, store and lock your things in this space-saving mobile desk.

#### Store & Draw Shelves (16)

A workhorse on wheels! Bag storage & more. Entire back is a huge whiteboard.

Flush to the wall, these are truly a safer storage solution. Writable hooks for names or messages!