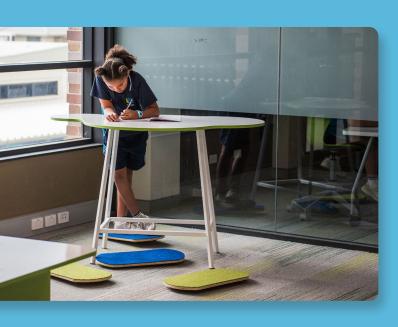

#### **NorvaBoard**

For educators who think best on their feet. Subtle movement releases energy & boosts brain function- also ensures knees won't lock, & takes the pressure off feet. Great as a lap desk, too!

Choose from our standard Graphic Board (4 colors) or NorvaBoard.LE Art Board!