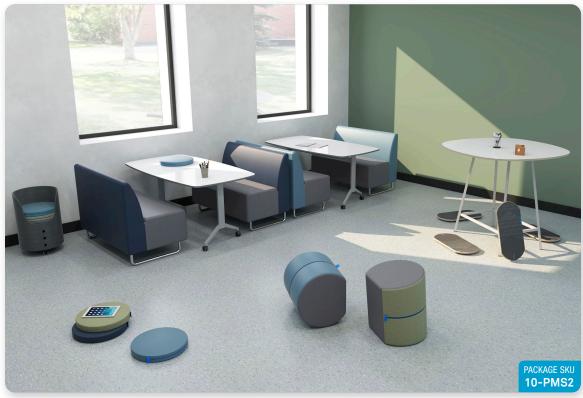

diverse range of learning needs. The synergy between space and curriculum is critical to providing a holistic approach to learning.



#### The Start / Middle School \$5K



The Start / Middle School Footprint: 180 sq. ft. (minimum space required)



#### 2 x RockerOtt.10 Seats Learners can rock, perch, sit or leanand all positions in-between on this classroom rock star. New angle offers additional spine and core support.



Scofa Booth Collection SCB01 Student favorite! Designed for group and collaborative learning. Reconfigurable. Foldable, writable table doubles as mobile whiteboard



WorkPad Caddy with WorkPads Learners of all ages adore the floor. Award-winning WorkPads(10) are a floor seat, lap desk, backrest and more. Store in mobile caddy.

#### The Hybrid / Middle School \$10K



The Hybrid / Middle School Footprint: 220 sq. ft. (minimum space required)



#### 2 x Scofa Booth Collection SCB01

Student favorite! Designed for group and collaborative learning. Reconfigurable. Foldable, writable tables double as mobile whiteboard.



#### **WorkPad Caddy** with WorkPads

Learners of all ages adore the floor. Award-winning WorkPads (10) are a floor seat, lap desk, backrest and more. Store in mobile caddy.



#### 2 x RockerOtt.10 Seats

Learners can rock, perch, sit or leanand all positions in-between on this classroom rock star. New angle offers additional spine and core support.



#### PebbleTree High Collection with NorvaBoards

A standing space offers choice and agency! NorvaBoard's subtle movement boosts brain function – releasing energy and increasing focus.