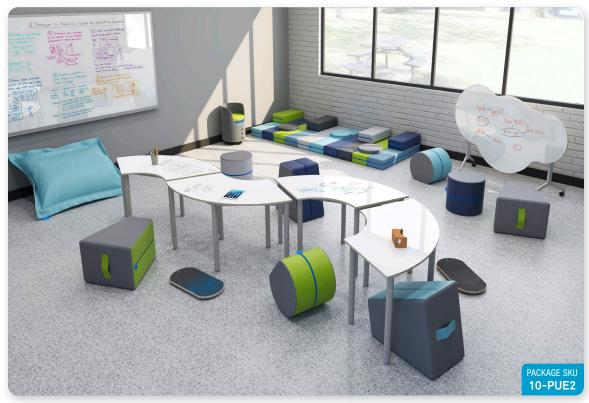

#### The Hybrid / Upper Elementary \$10K

The Hybrid / Upper Elementary Footprint: 350 sq. ft. (minimum space required)

**4 x Collaborative Collective Quarter Tables (Small)** Highly reconfigurable. Small

Genga GC01 Collection

Gives learners endless ways to create their own space. Encourages creativity and critical thinking skills.

4 x RockerOtts Classroom rock star! Learners can rock, perch, sit or leanallowing natural body movement & learner choice.

WorkPad Caddy

with WorkPads

Learners of all ages adore the floor.

Award-winning WorkPads(10) are

a floor seat, lap desk, backrest and

more. Store in mobile caddy.

4 x SeedPods With limitless ways to use them, these ottomans work double-time no matter

how you flip them!

CrashPod Cushion (Small)

A space anywhere for reflective or individual learning – with a noiseless foam filling that will never lose its shape.

Foldable Table Storable, foldable table and mobile

whiteboard in award-winning Cloudie Shape. Collaboration has never been more inviting.

2 x NorvaBoards

Standing or sitting, a NorvaBoard gets a learner's attention. Subtle movement releases energy & boosts brain function. Great as a lap desk too!

Choose from our graphic board (4 colors) or NorvaBoard.LE Art Board!