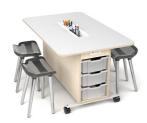

#### **Scaddie Mobile Storage** & Whiteboard Unit Teacher favorite. Ample storage

with lockable roll-front door & large whiteboard back.

#### Scaddie Mobile Storage & Whiteboard Unit

Teacher favorite. Ample storage with lockable roll-front door & large whiteboard back.

Scaddie Mobile Storage & Whiteboard Unit

Teacher favorite. Ample storage with lockable roll-front door & large whiteboard back.

For educators who think best on their feet. Subtle movement releases energy & boosts won't lock, & takes the pressure off feet.