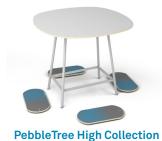

#### PebbleTree High Collection with NorvaBoards

A standing space offers choice and agency! NorvaBoard's subtle movement boosts brain function – releasing energy and increasing focus.

#### PebbleTree High Collection with NorvaBoards

A standing space offers choice! NorvaBoard's subtle movement releases energy & boosts brain function.