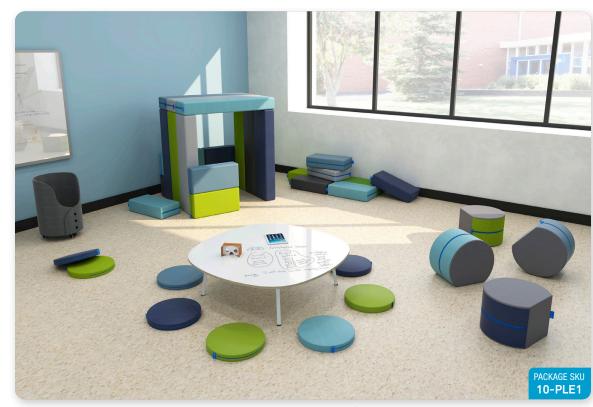

#### 12 NorvaNivel Classroom Packages to choose from!

We've curated three settings for every learning level and budget: Lower Elementary / Upper Elementary / Middle School / High School

# Lower Elementary Classroom Packages

A truly learner-centered experience recognizes the power of choice. Agile spaces encourage learners to self-evaluate, self-regulate and ultimately self-select, intuitively choosing to configure a space to suit their own needs.

#### The Hybrid / Lower Elementary \$10K

The Hybrid / Lower Elementary Footprint: 350 sq. ft. (minimum space required)