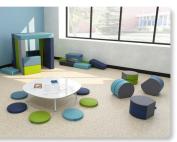

# Lower Elementary Classroom Packages

A truly learner-centered experience recognizes the power of choice. Agile spaces encourage learners to self-evaluate, self-regulate and ultimately self-select, intuitively choosing to configure a space to suit their own needs.

#### The Start / Lower Elementary \$5K

The Start / Lower Elementary Footprint: 230 sq. ft. (minimum space required)

#### PebbleTree Low Collection with WorkPad Caddy

Learners adore the floor. Perfect combo-our favorite writable table & our award-winning WorkPad Caddy with WorkPads(10) that serve as a floor seat, lap desk, backrest and more!

#### 4 x RockerOtts

Classroom rock star! Learners can rock, perch, sit or leanallowing natural body movement & learner choice.

#### **Genga Collection GC01**

Gives learners endless ways to create their own space. Encourages creativity and critical thinking skills.