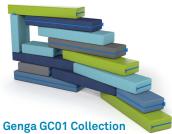

#### **Genga Collection GC01**

Gives learners endless ways to create their own space. Encourages creativity and critical thinking skills.

Genga GC01 Collection

Gives learners endless ways to create their own space. Encourages creativity and critical thinking skills.

4 x RockerOtts Classroom rock star! Learners can rock, perch, sit or leanallowing natural body movement & learner choice.