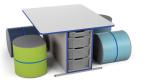

#### Store & Draw Shelves (16)

A workhorse on wheels! Bag storage & more. Entire back is a huge whiteboard.

Flush to the wall, these are truly a safer storage solution. Writable hooks for names or messages!

#### Store & Draw Shelves 16

A workhorse on wheels! Bag storage & more. Entire back is a huge whiteboard.