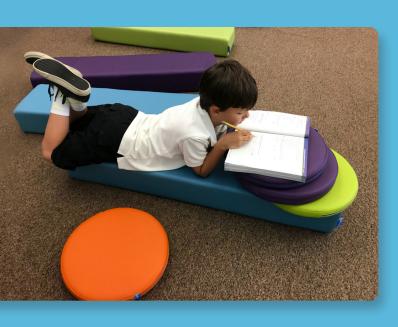

#### PebbleTree Low Collection with WorkPad Caddy

Learners adore the floor. Perfect combo-our favorite writable table & our award-winning WorkPad Caddy with WorkPads(10) that serve as a floor seat, lap desk, backrest and more!

#### PebbleTree Low Collection with WorkPad Caddy

Learners adore the floor. Favorite writable table with award-winning WorkPads (10) and WorkPad Caddy.