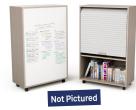

#### **Scaddie Mobile Storage** & Whiteboard Unit Teacher favorite. Ample storage

with lockable roll-front door & large whiteboard back.