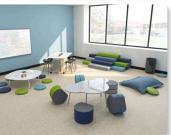

#### The Hybrid / Lower Elementary \$10K

The Hybrid / Lower Elementary Footprint: 350 sq. ft. (minimum space required)

#### SunshineOnACloudieDay **Jnr Collection**

Even the most reluctant collaborators gather at this award-winning, writable table with RockerOtt seating.

#### TeMakr.02

Our newest hands-on learning hero! Mobile makerspace table packed with storage, power, and our popular STEAMspace Stools.

#### PebbleTree Low Collection with WorkPad Caddy

Learners adore the floor. Perfect combo-our favorite writable table & our award-winning WorkPad Caddy with WorkPads(10) that serve as a floor seat, lap desk, backrest and more!

#### Genga Collection GC03

Gives learners endless ways to create their own space. Encourages creativity and critical thinking skills.

#### **CrashPod Cushion (Small)**

A space anywhere for reflective or individual learning – with a noiseless foam filling that will never lose its shape.