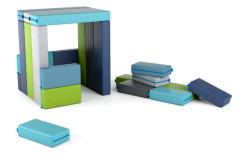

#### The Start / Lower Elementary \$5K

The Start / Lower Elementary Footprint: 230 sq. ft. (minimum space required)

#### PebbleTree Low Collection with WorkPad Caddy

Learners adore the floor. Perfect combo-our favorite writable table & our award-winning WorkPad Caddy with WorkPads(10) that serve as a floor seat, lap desk, backrest and more!

#### 4 x RockerOtts

Classroom rock star! Learners can rock, perch, sit or leanallowing natural body movement & learner choice.

#### **Genga Collection GC01**

Gives learners endless ways to create their own space. Encourages creativity and critical thinking skills.