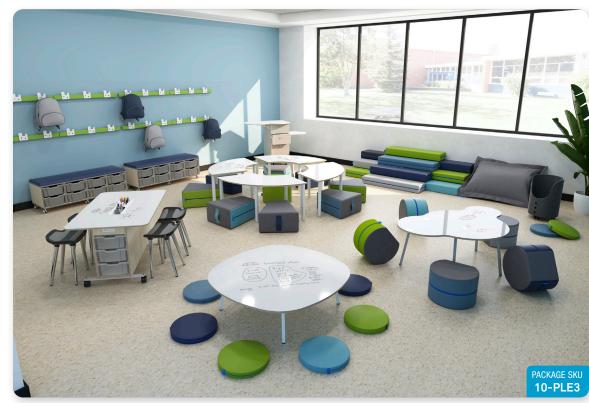

#### The All-In / Lower Elementary \$25K

The All-In / Lower Elementary Footprint: 560 sq. ft. (minimum space required)

#### TeMakr.02

Our newest hands-on learning hero! Mobile makerspace table packed with storage, power, and our popular STEAMspace Stools.

#### SunshineOnACloudieDay **Jnr Collection**

Even the most reluctant collaborators gather at this award-winning writable table with RockerOtt seating.

#### PebbleTree Low Collection with WorkPad Caddy

Learners adore the floor. Favorite writable table with award-winning WorkPads (10) and WorkPad Caddy.

#### Scaddie Mobile Desk

An educator's best friend. Stand, sit, store and lock your things in this spacesaving mobile desk.

#### SeedPod Collection (Small)

Highly reconfigurable. Lets learners go from small group collaboration to pair work, to individual study in seconds.

#### SeedPod Swivel Seat Seat swivels 360 degrees

so educators can make themselves accessible to every learner.

#### Genga Collection GC03 Gives learners endless ways to

create their own space.

#### **Upholstered Caddy (8-Tub)**

Mobile seating and storage all in one with whiteboard back!

#### CrashPod Cushion (Small)

A space anywhere for reflective or individual learning – with a noiseless foam filling that will

#### 8 x BagGrab Hooks Flush to the wall, our

unique space-saving storage solution has writable hooks for names or messages!

never lose its shape.

#### **Scaddie Mobile Storage** & Whiteboard Unit Teacher favorite. Ample storage

with lockable roll-front door & large whiteboard back.